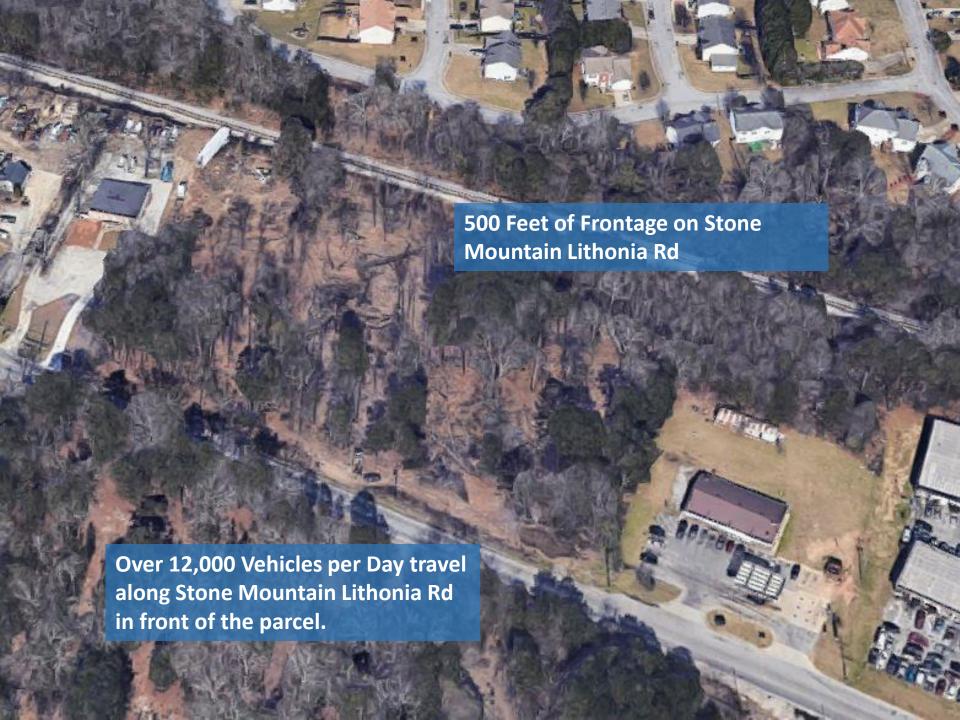

# **COMPETITIVE ANALYSIS**

|     | <u>Property Name</u> | Address, City, State               | <u>Distance</u><br><u>from Subject</u> | <u>Year Built</u> | Yardi Matrix<br>Grade | <u>Sq. Ft.</u> |
|-----|----------------------|------------------------------------|----------------------------------------|-------------------|-----------------------|----------------|
| 1)  | Life Storage         | 5636 Redan Rd, Stone Mountain      | 2.3 Miles                              | 2022              | В                     | 76,628         |
| 2)  | Life Storage         | 6434 Covington Hwy, Lithonia       | 2.3 Miles                              | 2020              | A                     | 99,166         |
| 3)  | Life Storage         | 6231 Hillandale, Lithonia          | 2.7 Miles