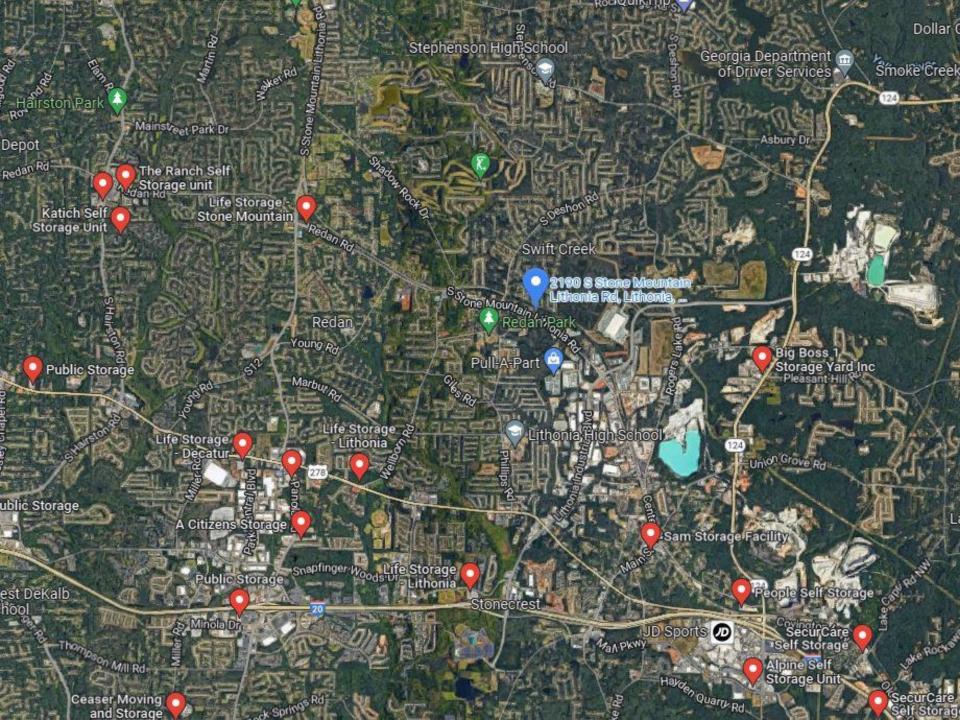

# **COMPETITIVE ANALYSIS**

|     | <u>Property Name</u> | Address, City, State               | <u>Distance</u><br><u>from Subject</u> | <u>Year Built</u> | Yardi Matrix<br>Grade | <u>Sq. Ft.</u> |
|-----|----------------------|------------------------------------|----------------------------------------|-------------------|-----------------------|----------------|
| 1)  | Life Storage         | 5636 Redan Rd, Stone Mountain      | 2.3 Miles                              | 2022              | В                     | 76,628         |
| 2)  | Life Storage         | 6434 Covington Hwy, Lithonia       | 2.3 Miles                              | 2020              | A                     | 99,166         |
| 3)  | Life Storage         | 6231 Hillandale, Lithonia          | 2.7 Miles                              | 1999              | В                     | 87,725         |
| 4)  | ExtraSpace Storage   | 2329 Panola Rd, Lithonia           | 2.8 Miles                              | 2008              | A                     | 114,781        |
| 5)  | Life Storage         | 5951 Covington Hwy, Decatur        | 3.1 Miles                              | 2000              | C                     | 71,055         |
| 6)  | A Citizen Storage    | 2590 Panola Rd, Lithonia           | 3.1 Miles                              | 1989              | В                     | 47,025         |
| 7)  | People Self Storage  | 7703 Conyers St, Lithonia          | 3.4 Miles                              | NA                | NA                    | 60,000         |
| 8)  | Public Storage       | 5260 Minola Dr, Stonecrest         | 4.0 Miles                              | 2002              | В                     | 82,011         |
| 9)  | ExtraSpace Storage   | 1257 S Hairston Rd, Stone Mountain | 4.3 Miles                              | 1998              | В                     | 63,178         |
| 10) | SecurCare            | 2609 Old Covington Hwy, Conyers    | 4.4 Miles                              | 1996              | С                     | 52,028         |
| 11) | ExtraSpace Storage   | 5151 Annistown Rd, Stone Mountain  | 4.8 Miles                              | 1998              | В                     | 72,779         |
| 12) | Public Storage       | 5038 Covington Hwy, Decatur        | 4.8 Miles                              | 1987              | В                     | 45,894         |
| 14) | SecurCare            | 2500 Iris Dr, Conyers              | 4.9 Miles                              | 2003              | С                     | 62,462         |
|     | Planned or           | Prospective Development            |                                        |                   |                       |                |
| A)  | Mini Storage Depot   | 6600 Old Hillandale Dr, Lithonia   | 2.7 Miles                              | Under Const       | NR                    | 76,075         |