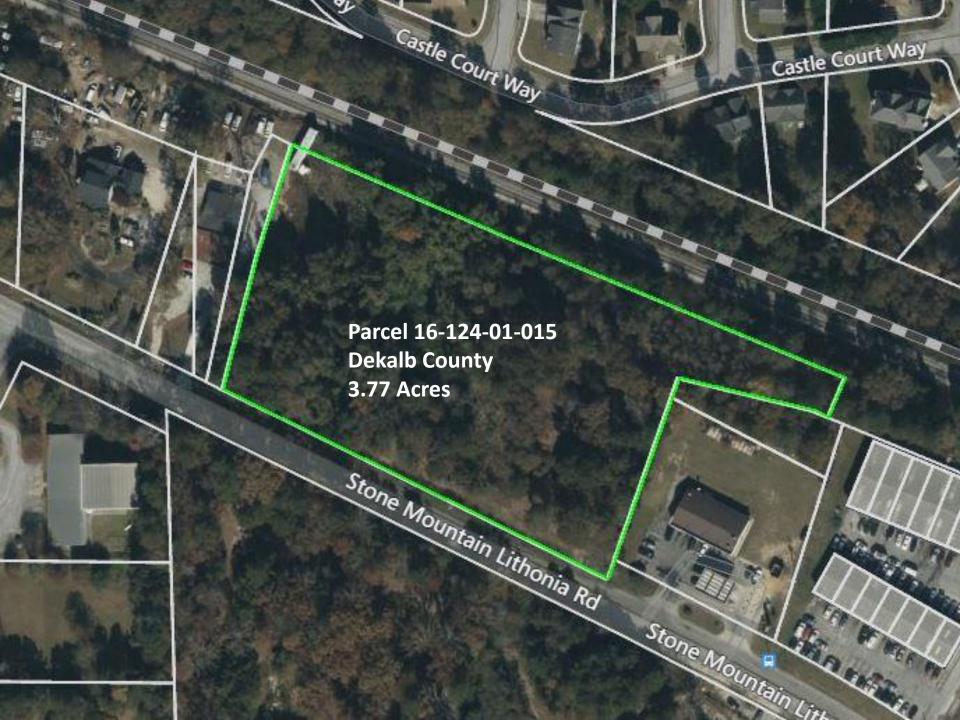

# **COMPETITIVE ANALYSIS**

|     | <u>Property Name</u> | Address, City, State               | <u>Distance</u><br><u>from Subject</u> | <u>Year Built</u> | Yardi Matrix<br>Grade | <u>Sq. Ft.</u> |
|-----|----------------------|------------------------------------|----------------------------------------|-------------------|-----------------------|----------------|
| 1)  | Life Storage         | 5636 Redan Rd, Stone Mountain      | 2.3 Miles                              | 2022              | В                     | 76,628         |
| 2)  | Life Storage         | 6434 Covington Hwy, Lithonia       | 2.3 Miles                              | 2020              | A                     | 99,166         |
| 3)  | Life Storage         | 6231 Hillandale, Lithonia          | 2.7 Mile