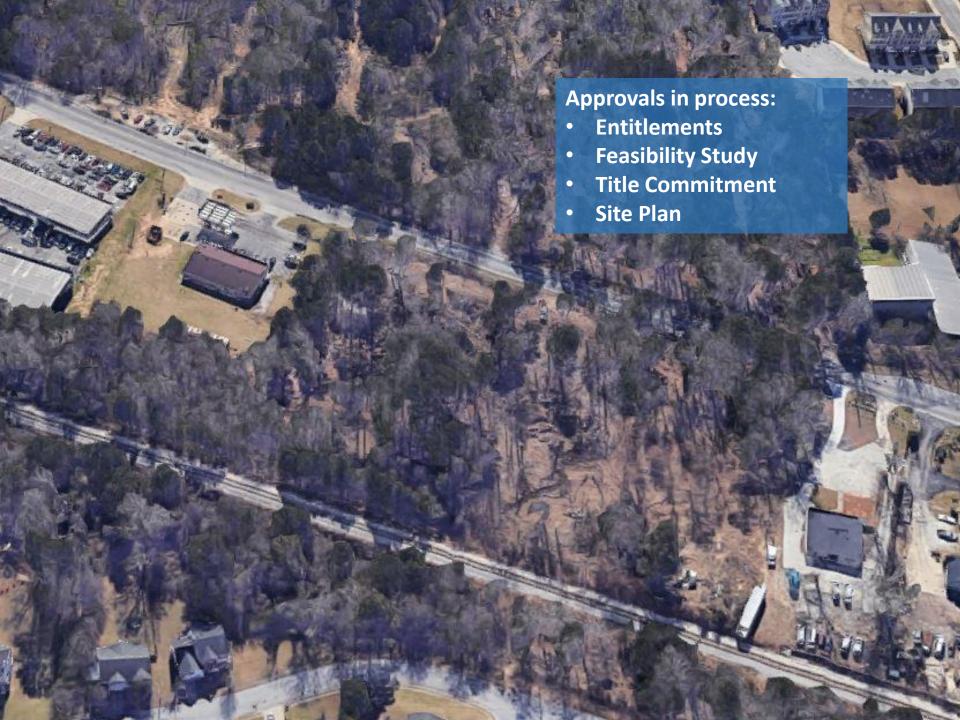

# **COMPETITIVE ANALYSIS**

|     | <u>Property Name</u> | Address, City, State               | <u>Distance</u><br><u>from Subject</u> | <u>Year Built</u> | Yardi Matrix<br>Grade | <u>Sq. Ft.</u> |
|-----|----------------------|------------------------------------|----------------------------------------|-------------------|-----------------------|----------------|
| 1)  | Life Storage         | 5636 Redan Rd, Stone Mountain      | 2.3 Miles                              | 2022              | В                     | 76,628         |
| 2)  | Life Storage         | 6434 Covington Hwy, Lithonia       | 2.3 Miles                              | 2020              | A                     | 99,166         |
| 3)  | Life Storage         | 6231 Hillandale, Lithonia          | 2.7 Miles