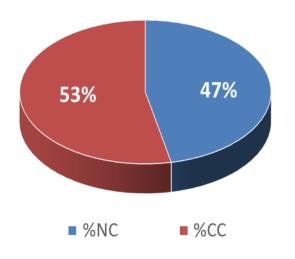

## **Non-Climate Controlled**

| Property                    | Miles from<br>Subject | 5x5 Rate | 5x10 Rate | 10x10 Rate | 10x15 Rate | 10x20 Rate | Average \$/SF |
|-----------------------------|-----------------------|----------|-----------|------------|------------|------------|---------------|
| Life Storage                | 2.29                  | \$44.00  | \$89.00   |            | \$170.00   | \$229.00   | \$1.45        |
| Life Storage                | 2.31                  |          |           |            |            | \$254.00   | \$1.27        |
| Life Storage                | 2.72                  | \$64.00  | \$81.00   | \$152.00   | \$202.00   | \$259.00   | \$1.67        |
| ExtraSpace Storage          | 2.77                  |          | \$97.00   | \$97.00    | \$157.00   |            | \$1.32        |
| Life Storage                | 3.05                  | \$54.00  | \$85.00   | \$145.00   | \$183.00   |            | \$1.63        |
| A Citizen Storage           | 3.08                  | \$84.00  | \$94.00   | \$139.00   | \$246.00   | \$280.00   | \$1.93        |
| Public Storage              | 3.97                  | \$69.00  | \$100.00  | \$146.00   | \$191.00   | \$232.00   | \$1.73        |
| ExtraSpace Storage          | 4.27                  |          | \$52.00   | \$102.00   | \$146.00   | \$168.00   | \$0.97        |
| SecurCare                   | 4.44                  | \$53.00  | \$66.00   | \$122.00   | \$148.00   | \$175.00   | \$1.30        |
| ExtraSpace Storage          | 4.75                  | \$46.00  | \$73.00   |            | \$124.00   | \$239.00   | \$1.33        |
| Public Storage              | 4.79                  |          | \$69.00   | \$146.00   | \$155.00   | \$172.00   | \$1.18        |
| SecurCare                   | 4.93                  | \$54.00  |           | \$123.00   | \$124.00   | \$209.00   | \$1.32        |
| 3 Mile Avg Comparable \$/SF |                       | \$2.16   | \$1.78    | \$1.25     | \$1.18     | \$1.24     | \$1.52        |
| 5 Mile Avg Comparable \$/SF |                       | \$2.34   | \$1.61    | \$1.30     | \$1.12     | \$1.01     | \$1.48        |