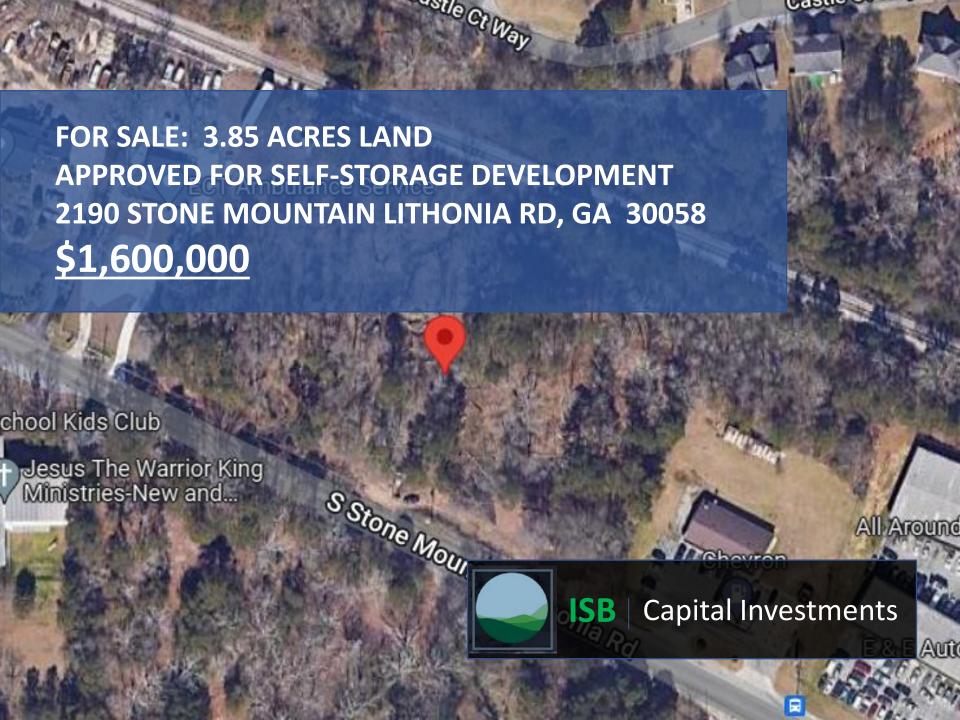

# **COMPETITIVE ANALYSIS**

|     | <u>Property Name</u> | Address, City, State               | <u>Distance</u><br><u>from Subject</u> | <u>Year Built</u> | Yardi Matrix<br>Grade | <u>Sq. Ft.</u> |
|-----|----------------------|------------------------------------|----------------------------------------|-------------------|-----------------------|----------------|
| 1)  | Life Storage         | 5636 Redan Rd, Stone Mountain      | 2.3 Miles                              | 2022              | В                     | 76,628         |
| 2)  | Life Storage         | 6434 Covington Hwy, Lithonia       | 2.3 Miles                              | 2020              | A                     | 99,166         |
| 3)  | Life Storage         | 6231 Hillandale, Lithonia          | 2.