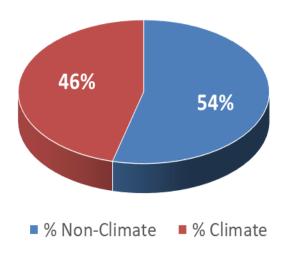

#### **Climate Controlled**

| Property                    | Miles from<br>Subject | 5x5 F       | late | 5x10 Rate | 10x10 Rate | 10x15 Rate | 10x20 Rate | Average \$/SF |
|-----------------------------|-----------------------|-------------|------|-----------|------------|------------|------------|---------------|
| Life Storage                | 2.29                  |             |      | \$99.00   | \$158.00   | \$189.00   | \$254.00   | \$1.52        |
| Life Storage                | 2.31                  | \$84        | .00  | \$99.00   | \$159.00   | \$208.00   | \$349.00   | \$2.01        |
| Life Storage                | 2.72                  |             |      |           |            |            | \$294.00   | \$1.47        |
| ExtraSpace Storage          | 2.77                  | \$53        | .00  | \$81.00   | \$128.00   | \$212.00   |            | \$1.61        |
| Life Storage                | 3.05                  | \$59        | .00  | \$92.00   |            | \$199.00   |            | \$1.84        |
| A Citizen Storage           | 3.08                  | \$84        | .00  | \$122.00  | \$150.00   | \$280.00   | \$288.00   | \$2.12        |
| Public Storage              | 3.97                  |             |      |           | \$155.00   | \$206.00   | \$221.00   | \$1.34        |
| ExtraSpace Storage          | 4.27                  | \$52        | .00  | \$68.00   |            | \$179.00   |            | \$1.54        |
| SecurCare                   | 4.44                  | \$67        | .00  |           | \$150.00   | \$198.00   | \$240.00   | \$1.68        |
| ExtraSpace Storage          | 4.75                  | \$41        | .00  |           |            |            | \$178.00   | \$1.27        |
| Public Storage              | 4.79                  |             |      |           |            |            | \$234.00   | \$1.17        |
| SecurCare                   | 4.93                  |             |      |           | \$124.00   | \$158.00   | \$229.00   | \$1.15        |
| 3 Mile Avg Comparable \$/SF |                       | \$2.        | 74   | \$1.86    | \$1.48     | \$1.35     | \$1.50     | \$1.79        |
| 5 Mile Avg Comparable \$/SF |                       | <b>\$1.</b> | 96   | \$1.60    | \$1.28     | \$1.22     | \$1.14     | \$1.44        |