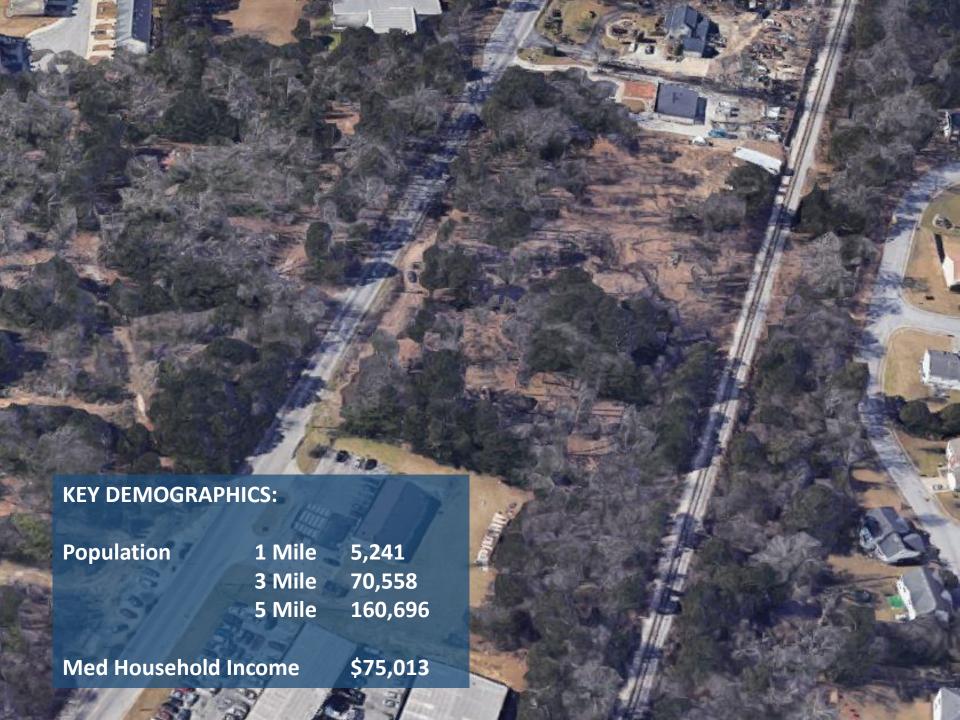

| Per Capita Self Storage        |         |   |                |              |   |                 |  |  |  |  |  |  |
|--------------------------------|---------|---|----------------|--------------|---|-----------------|--|--|--|--|--|--|
| 1 Mile Target Market           | 2022    |   |                | <u>2027*</u> |   |                 |  |  |  |  |  |  |
| Facilities in 1 Mile radius**  | 0       |   |                | 1            |   |                 |  |  |  |  |  |  |
| Sq. Ft. in marketplace***      | 0       |   |                | 80,000       |   |                 |  |  |  |  |  |  |
| Residents in 1 Mile radius     | 5,241   | = | 0.00 SF/person | 5,358        | = | 14.93 SF/person |  |  |  |  |  |  |
| 3 Miles Target Market          |         |   |                |              |   |                 |  |  |  |  |  |  |
| Facilities in 3 Mile radius ** | 4       |   |                | 6            |   |                 |  |  |  |  |  |  |
| Sq. Ft. in marketplace***      | 378,300 |   |                | 534,375      |   |                 |  |  |  |  |  |  |
| Residents in 3 Miles radius    | 70,558  | = | 5.36 SF/person | 72,129       | = | 7.41 SF/person  |  |  |  |  |  |  |
| 5 Miles Target Market          |         |   |                |              |   |                 |  |  |  |  |  |  |
| Facilities in 5 Miles radius** | 14      |   |                | 16           |   |                 |  |  |  |  |  |  |
| Sq. ft. in marketplace***      | 934,732 |   |                | 1,090,807    |   |                 |  |  |  |  |  |  |
| Residents in 5 Miles radius    | 160,696 | = | 5.82 SF/person | 164,256      | = | 6.64 SF/person  |  |  |  |  |  |  |